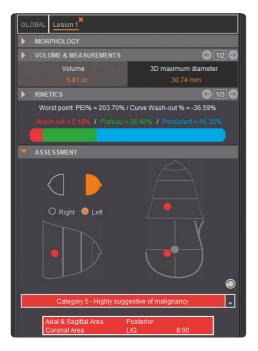

#### STANDARDIZED BI-RADS® ATLAS REPORT

 Assistance to the structured preparation of the report, based on the latest edition of BI-RADS<sup>®</sup> classification

# KEY FEATURES

- Automatic computation of parametric maps
- Analysis of morphologic and functional series (DWI, DCE)
- Automatic subtraction
- Automatic calculation of the volumes and the distances to the lesion
- Lesion classification
- 4D MIP, MPR, 3D-rendering of the lesioned volume
- Integrated BI-RADS<sup>®</sup> ATLAS report
- Longitudinal follow up of the lesions