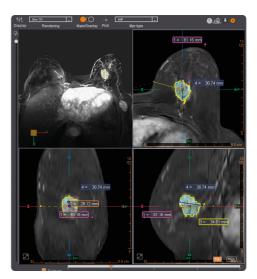

#### RESULTS AND MAPS IN ONE CLICK

 Automatic computation of the parametric maps

 Automatic Segmentation of the lesion and calculation of the clinically relevant distances

Lesion evolution follow-up

# KEY FEATURES

- Automatic computation of parametric maps
- Analysis of morphologic and functional series (DWI, DCE)
- Automatic subtraction
- Automatic calculation of the volumes and the distances to the lesion
- Lesion classification
- 4D MIP, MPR, 3D-rendering of the lesioned volume
- Integrated BI-RADS<sup>®</sup> ATLAS report
- Longitudinal follow up of the lesions