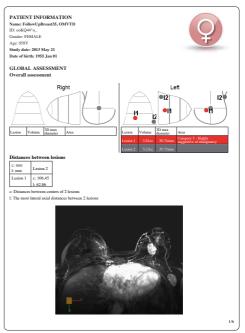

#### STANDARDIZED BI-RADS® ATLAS REPORT

 Assistance to the structured preparation of the report, based on the latest edition of BI-RADS<sup>®</sup> classification

# KEY FEATURES

- Automatic computation of parametric maps
- Analysis of morphologic and functional series (DWI, DCE)
- Automatic subtraction
- Automatic calculation of the volumes and the distances to the lesion
- Lesion classification
- 4D MIP, MPR, 3D-rendering of the lesioned volume
- Integrated BI-RADS<sup>®</sup> ATLAS report
- Longitudinal follow up of the lesions